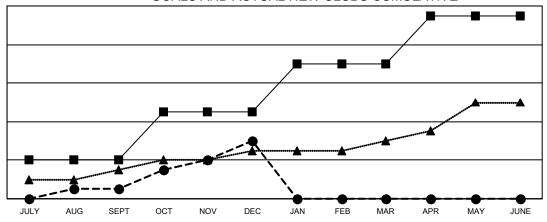

## GOALS AND ACTUAL NEW CLUBS CUMULATIVE

- CURRENT YEAR GOALS FOR NEW CLUBS

CURRENT YEAR ACTUAL NEW CLUBS

- LAST YEAR ACTUAL NEW CLUBS