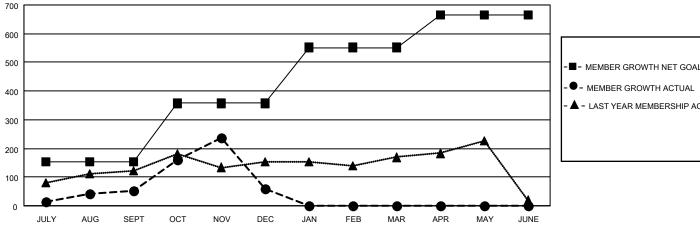

| Members               |       |                      |                         |                                                    |  |  |  |  |
|-----------------------|-------|----------------------|-------------------------|----------------------------------------------------|--|--|--|--|
| RESULTS FOR 2021-2022 |       |                      |                         |                                                    |  |  |  |  |
| QUARTER               | MEMBE | R GROWTH NET<br>GOAL | MEMBER GROWTH<br>ACTUAL | DROPPED<br>MEMBERS ACTUAL<br>(including transfers) |  |  |  |  |
| JULY/AUG/SEPT         |       | 152                  | 195                     | 134                                                |  |  |  |  |
| OCT/NOV/DE            | С     | 205                  | 308                     | 300                                                |  |  |  |  |
| JAN/FEB/MAR           |       | 195                  | 0                       | 0                                                  |  |  |  |  |
| APR/MAY/JUNE          |       | 112                  | 0                       | 0                                                  |  |  |  |  |

## GOALS AND ACTUAL MEMBERS CUMULATIVE

| DROPPED CLUBS: 10 |     |
|-------------------|-----|
| DROPPED MEMBERS   |     |
| DECEASED          | 13  |
| CLUB CANCELLED    | 220 |
| OTHER             | 200 |
| TOTAL             | 433 |
|                   |     |